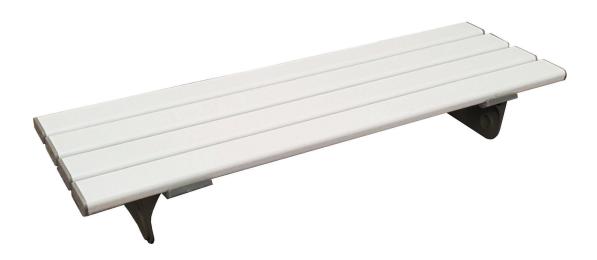

## Slatted Bath Boards

The slatted bath board sits on the rim of the bath providing additional height and improved comfort to individuals that find it difficult or need transfer support when getting into and out of the bath, sitting on the base of the bath or have reduced movement.

The slatted bath board is constructed from sturdy, lightweight PVC plastic, with rubber fixings located on the bottom which attach firmly to the rim of the bath to prevent slippage.